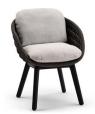

# Sandua

Papasan chair











**FEATURES** 

knock-down; adjustable back

OPTIONS

protective cover

#### Available in

FRAME - FINISHING



HFTS teak scuro

1B01 anthracite



HFTK teak natural

1B01 anthracite



HFTK teak natural

1B02 pepper



HFTS teak scuro

1B02 pepper







## **Suggested colour combinations**





Papasan chair





#### **Technical drawing**



#### **Maintenance**

To maintain and protect your Manutti pieces, we've developed a series of products that will guarantee their extended lifespan and your carefree enjoyment for many years to come.

- Manutti Care line kit
- Cushion Boxes
- Protective Covers







#### **More in this collection**









VIEW COLLECTION

### **Matching collections**