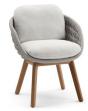

# Sandua

Papasan chair











**FEATURES** 

knock-down; adjustable back

OPTIONS

protective cover

#### Available in

FRAME - FINISHING



HFTS teak scuro

1B01 anthracite



HFTK teak natural

1B01 anthracite



HFTK teak natural

1B02 pepper



HFTS teak scuro

1B02 pepper







## **Suggested colour combinations**





Papasan chair





#### **Technical drawing**



#### **Maintenance**

To maintain and protect your Manutti pieces, we've developed a series of products that will guarantee their extended lifespan and your carefree enjoyment for many years to come.

- Manutti Care line kit
- Cushion Boxes
- Protective Covers







#### **More in this collection**









VIEW COLLECTION

### **Matching collections**