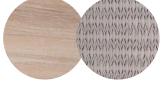

# Sandua

Papasan chair











**FEATURES** 

knock-down; adjustable back

OPTIONS

protective cover

#### Available in

FRAME - FINISHING



HFTS teak scuro

1B01 anthracite



HFTK teak natural

1B01 anthracite



HFTK teak natural

1B02 pepper



HFTS teak scuro

1B02 pepper







## **Suggested colour combinations**





Papasan chair





#### **Technical drawing**



#### **Maintenance**

To maintain and protect your Manutti pieces, we've developed a series of products that will guarantee their extended lifespan and your carefree enjoyment for many years to come.

- Manutti Care line kit
- Cushion Boxes
- Protective Covers







#### **More in this collection**









VIEW COLLECTION

### **Matching collections**