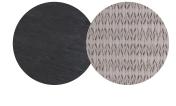

# Sandua

Papasan chair











**FEATURES** 

knock-down; adjustable back

OPTIONS

protective cover

#### Available in

FRAME - FINISHING



HFTS teak scuro

1B01 anthracite



HFTK teak natural

1B01 anthracite



HFTK teak natural

1B02 pepper



HFTS teak scuro

1B02 pepper







## **Suggested colour combinations**





Papasan chair





#### **Technical drawing**



#### **Maintenance**

To maintain and protect your Manutti pieces, we've developed a series of products that will guarantee their extended lifespan and your carefree enjoyment for many years to come.

- Manutti Care line kit
- Cushion Boxes
- Protective Covers







#### **More in this collection**









VIEW COLLECTION

### **Matching collections**