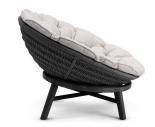

# Sandua

Papasan chair











**FEATURES** 

knock-down; adjustable back

OPTIONS

protective cover

#### Available in

FRAME - FINISHING



HFTS teak scuro

1B01 anthracite



HFTK teak natural

1B01 anthracite



HFTK teak natural

1B02 pepper



HFTS teak scuro

1B02 pepper







## **Suggested colour combinations**





Papasan chair





#### **Technical drawing**



#### **Maintenance**

To maintain and protect your Manutti pieces, we've developed a series of products that will guarantee their extended lifespan and your carefree enjoyment for many years to come.

- Manutti Care line kit
- Cushion Boxes
- Protective Covers







#### **More in this collection**









VIEW COLLECTION

### **Matching collections**