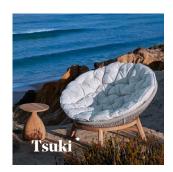

# Sandua

Papasan chair











**FEATURES** 

knock-down; adjustable back

OPTIONS

protective cover

#### Available in

FRAME - FINISHING



HFTS teak scuro

1B01 anthracite



HFTK teak natural

1B01 anthracite



HFTK teak natural

1B02 pepper



HFTS teak scuro

1B02 pepper







## **Suggested colour combinations**





Papasan chair





#### **Technical drawing**



#### **Maintenance**

To maintain and protect your Manutti pieces, we've developed a series of products that will guarantee their extended lifespan and your carefree enjoyment for many years to come.

- Manutti Care line kit
- Cushion Boxes
- Protective Covers







#### **More in this collection**









VIEW COLLECTION

### **Matching collections**