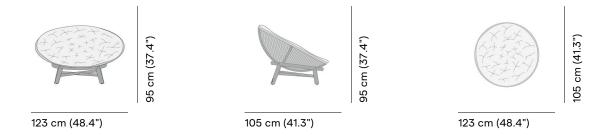

# Sandua

Papasan chair











**FEATURES** 

knock-down; adjustable back

OPTIONS

protective cover

#### Available in

FRAME - FINISHING



HFTS teak scuro

1B01 anthracite



HFTK teak natural

1B01 anthracite



HFTK teak natural

1B02 pepper



HFTS teak scuro

1B02 pepper







## **Suggested colour combinations**





Papasan chair





#### **Technical drawing**



#### **Maintenance**

To maintain and protect your Manutti pieces, we've developed a series of products that will guarantee their extended lifespan and your carefree enjoyment for many years to come.

- Manutti Care line kit
- Cushion Boxes
- Protective Covers







#### **More in this collection**









VIEW COLLECTION

### **Matching collections**