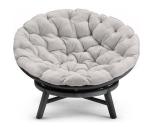

# Sandua

Papasan chair

**FEATURES** 

knock-down; adjustable back

OPTIONS

protective cover

## **Suggested colour combinations**

Papasan chair