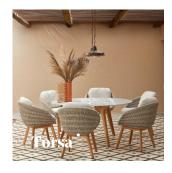

# Sandua

Papasan chair











**FEATURES** 

knock-down; adjustable back

OPTIONS

protective cover

#### Available in

FRAME - FINISHING



HFTS teak scuro

1B01 anthracite



HFTK teak natural

1B01 anthracite



HFTK teak natural

1B02 pepper



HFTS teak scuro

1B02 pepper







## **Suggested colour combinations**





Papasan chair





#### **Technical drawing**



#### **Maintenance**

To maintain and protect your Manutti pieces, we've developed a series of products that will guarantee their extended lifespan and your carefree enjoyment for many years to come.

- Manutti Care line kit
- Cushion Boxes
- Protective Covers







#### **More in this collection**









VIEW COLLECTION

### **Matching collections**