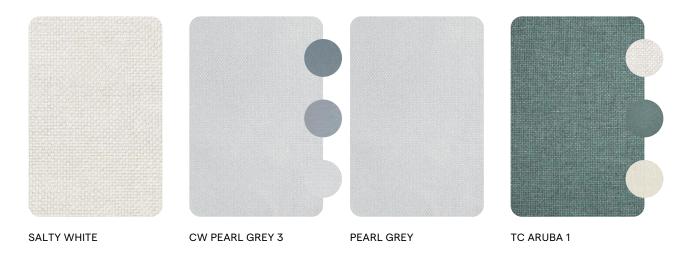

# Sandua

Papasan chair











**FEATURES** 

knock-down; adjustable back

OPTIONS

protective cover

#### Available in

FRAME - FINISHING



HFTS teak scuro

1B01 anthracite



HFTK teak natural

1B01 anthracite



HFTK teak natural

1B02 pepper



HFTS teak scuro

1B02 pepper







## **Suggested colour combinations**





Papasan chair





#### **Technical drawing**



#### **Maintenance**

To maintain and protect your Manutti pieces, we've developed a series of products that will guarantee their extended lifespan and your carefree enjoyment for many years to come.

- Manutti Care line kit
- Cushion Boxes
- Protective Covers







#### **More in this collection**









VIEW COLLECTION

### **Matching collections**