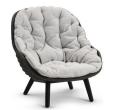

# Sandua

Papasan chair











**FEATURES** 

knock-down; adjustable back

OPTIONS

protective cover

#### Available in

FRAME - FINISHING



HFTS teak scuro

1B01 anthracite



HFTK teak natural

1B01 anthracite



HFTK teak natural

1B02 pepper



HFTS teak scuro

1B02 pepper







## **Suggested colour combinations**





Papasan chair





#### **Technical drawing**



#### **Maintenance**

To maintain and protect your Manutti pieces, we've developed a series of products that will guarantee their extended lifespan and your carefree enjoyment for many years to come.

- Manutti Care line kit
- Cushion Boxes
- Protective Covers







#### **More in this collection**









VIEW COLLECTION

### **Matching collections**