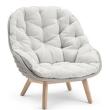

# Sandua

Papasan chair











**FEATURES** 

knock-down; adjustable back

OPTIONS

protective cover

#### Available in

FRAME - FINISHING



HFTS teak scuro

1B01 anthracite



HFTK teak natural

1B01 anthracite



HFTK teak natural

1B02 pepper



HFTS teak scuro

1B02 pepper







## **Suggested colour combinations**





Papasan chair





#### **Technical drawing**



#### **Maintenance**

To maintain and protect your Manutti pieces, we've developed a series of products that will guarantee their extended lifespan and your carefree enjoyment for many years to come.

- Manutti Care line kit
- Cushion Boxes
- Protective Covers







#### **More in this collection**









VIEW COLLECTION

### **Matching collections**